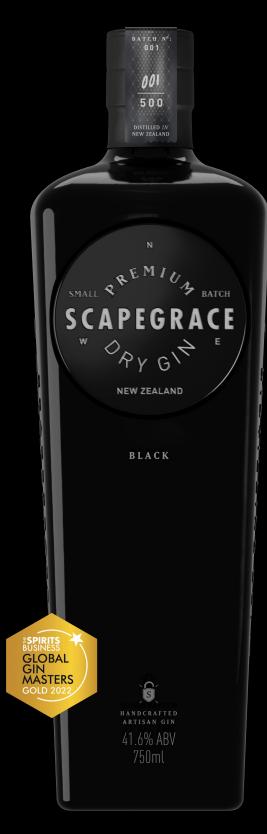

# **SCAPEGRACE**<sup>®</sup>

SCAPEGRACE BLACK GIN 41.6%ABV 750ml RSP: \$59.95 LCBO Product No. 32443

# The World's First Naturally Black Gin

In nature, Black is an aberration.

Existing because of what it isn't, rather than what it is.

It has no hue, but has a colour. A colour that isn't a colour in itself. Black is both a nothing made of something, and a something made of nothing.

Scapegrace Black Gin is only possible because nature itself led the way through an infinite maze of botanicals and technique. A maze with only one exit.

> Aronia Berry, Saffron, Pineapple, Butterfly Pea and Sweet Potato.

Blended in set amounts at precise temperatures in a defined sequence, to create something made of nothing, and nothing made of something.

This is that flavour. This is Scapegrace Black.