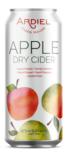

#### ARDIEL APPLE DRY CIDER

#### LCBO Permanent SKU +497214 Price \$3.75 \* Po5 LTO + End Aisle

Ardiel APPLE Dry Cider is "Classic" in style with full bodied cider flavours and a vibrant crisp mid palate, finishing with a clean refreshingly dry finish. Considered very dry in comparison to most ciders with no sugar added, a small amount of fresh pressed apple juice (with natural sugars) is blended back after fermentation to balance out the acidity and enhance the flavours. RS 17 g/l