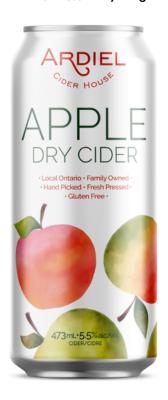

#### ARDIEL APPLE DRY CIDER

#### LCBO Permanent SKU +497214 Price \$3.75 \* Po5 LTO + End Aisle

Ardiel APPLE Dry Cider is "Classic" in style with full bodied cider flavours and a vibrant crisp mid palate, finishing with a clean refreshingly dry finish. Considered very dry in comparison to most ciders with no sugar added, a small amount of fresh pressed apple juice (with natural sugars) is blended back after fermentation to balance out the acidity and enhance the flavours. RS 17 g/l