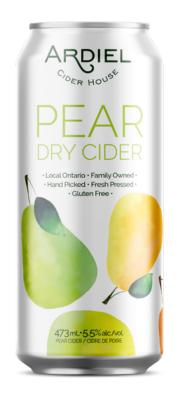

#### ARDIEL PEAR DRY CIDER

#### LCBO Summer Seasonal SKU +0032733 Price \$3.75 June-December 2023

PEAR Dry Cider is elegant with delicious pear flavours that dance on your tongue. Traditionally known as Perry this sparkling pear cider offers a unique refreshing taste experience. Considered very dry in comparison to most ciders with no sugar added, a small amount of fresh pressed pear juice (with natural sugars) is blended back after fermentation to enhance the flavours. RS 22 g/l